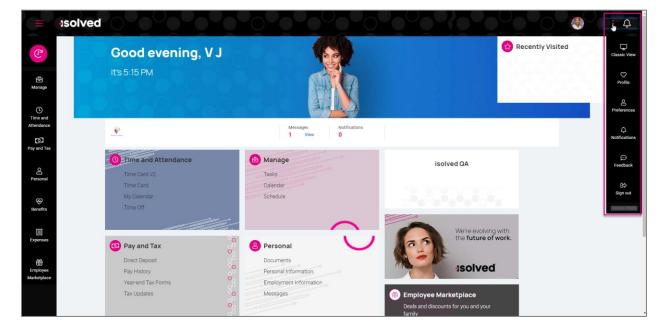

The ellipses icon allows you to navigate to more preferences and items inside of People Cloud

- Switch Companies: If the employee is employed in multiple legal companies for one Client.
- Classic View: Allows you to toggle to the isolved Employee Self-Service "Classic View." This view is only available if you are using a Desktop and is not compatible with other devices. This view requires that the Self-Service classic view roles are set up to view and access any data or items. If this is not set up, the employee receives a message that this view is not configured.
- **Profile:** This allows the employee to view and update their profile information including:
  - o Preferred Name
  - o Pronouns
  - o Mobile number
  - o Password
  - o Security Challenge
- **Preferences:** Allows the employee to update their "Electronic Consent for Communication and Delivery of Tax Forms."
- Notifications: Shows any current company notifications.
- Feedback: Provide Feedback on the site.
- **Sign-out:** Log out of the site.