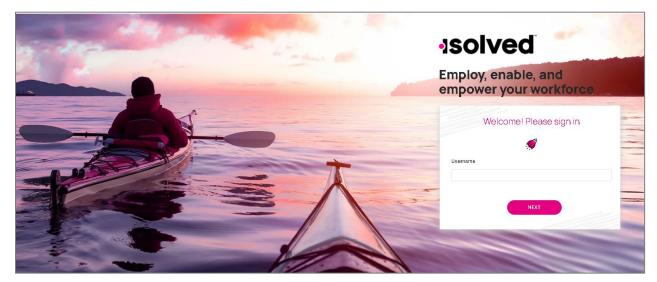

# General Login and Navigation

Navigate to the isolved Adaptive Employee Experience (AEE) website using a web browser of your choice.

1. Key in your Username (this is your Self-Service email address).

 Click on the Next icon after entering your username.
 Note: If you entered your username incorrectly, choose "This is not my username," which brings you back to the main login page.

- Key in your Password.
   Note: If you have forgotten your password, choose "Forgot my password" which allows you to reset after answering your security questions.
- 4. Click on the Next icon which logs you into Adaptive Employee Experience.