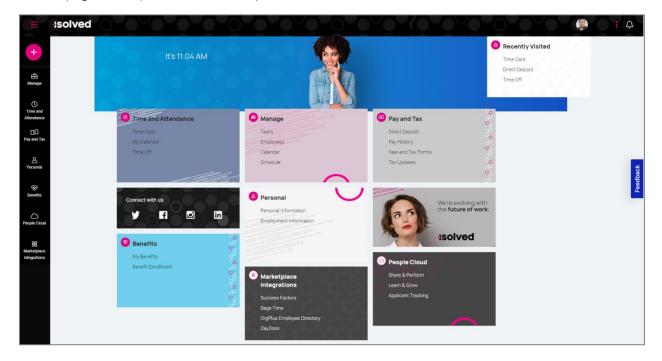

### Welcome Page Navigation

The Welcome page allows you to see all items you have access to in one screen.

# Help Docs

Each card is geared towards the general task you are looking to complete:

- **Time and Attendance:** Used for all standard time functions such as viewing and verifying your Time Card, requesting time off, and viewing your schedule.
- **Personal:** Used to update your personal information such as address, emergency contacts, dependents, beneficiaries, and federal reporting data.
- Pay and Tax: Used to view and edit direct deposit, pay history, year-end tax forms, and update your tax withholdings.
- Benefits: Used to view your benefits summary and link you to benefits enrollment.
- People Cloud: Has links to access Learn & Grow, Share and Perform, Benefit Services, and Applicant Tracking.
- Marketplace Integrations: Links you to any 3<sup>rd</sup> party or legacy isolved applications your company might use.

To navigate, you can use the icons on the left-hand side of the screen, click on the cards in the center, or use the recently visited card in the top right-hand corner which is populated by the cards you have visited recently.