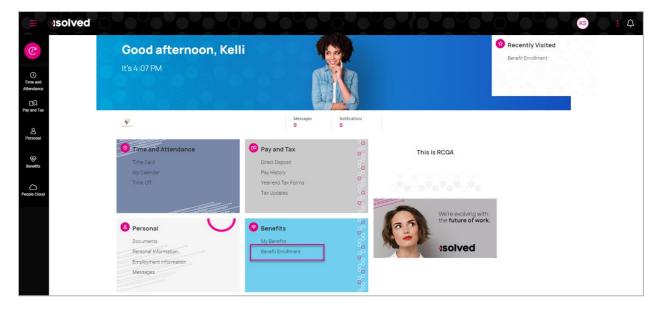

### Welcome Page Navigation

The Welcome page allows you to see all items you have access to in one screen.

# Help Docs

Each card is geared towards the general task you are looking to complete:

- **Time and Attendance:** Used for all standard time functions such as viewing and verifying your Time Card, requesting time off, and viewing your schedule.
- **Personal:** Used to update your personal information such as address, emergency contacts, dependents, beneficiaries, and federal reporting data.
- Pay and Tax: Used to view and edit direct deposit, pay history, year-end tax forms, and update your tax withholdings.
- Benefits: Used to view your benefits summary and link you to benefits enrollment.
- People Cloud: Has links to access Learn & Grow, Share and Perform, Benefit Services, and Applicant Tracking.
- Marketplace Integrations: Links you to any 3<sup>rd</sup> party or legacy isolved applications your company might use.

To navigate, you can use the icons on the left-hand side of the screen, click on the cards in the center, or use the recently visited card in the top right-hand corner which is populated by the cards you have visited recently.