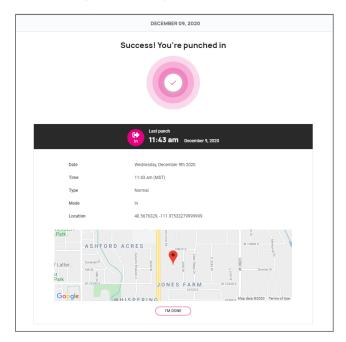

#### Quick Punch 🐓

If you select "Quick Punch," the system immediately brings you to a page to create a punch for the current date and time, without the option to add punch notes or any other punch options. Once the page loads click the pink + to create the quick punch. Once the punch is created you will see a punch confirmation on the screen as shown below: