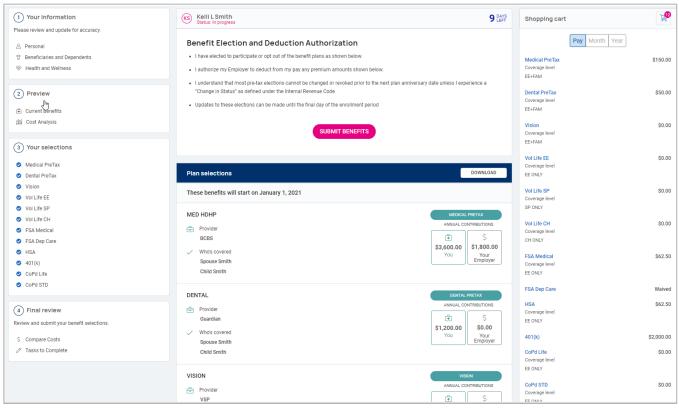

### Adaptive Employee Experience – Employee User Guide

| Help Docs                                   |  |
|---------------------------------------------|--|
| Personal Beneficiaries and Dependents       |  |
| Health and Wellness                         |  |
| Preview                                     |  |
| Current Benefits                            |  |
| Cost Analysis                               |  |
| Your Selections                             |  |
| Deferred Compensation                       |  |
| Company-Paid Benefits                       |  |
| Medical, Dental, and Vision                 |  |
| HSA/FSA                                     |  |
| Voluntary Life, Spouse Life, and Child Life |  |
| Final Review                                |  |
| Compare Costs                               |  |
| Tasks to Complete                           |  |
| People Cloud                                |  |
| Marketplace Integrations                    |  |