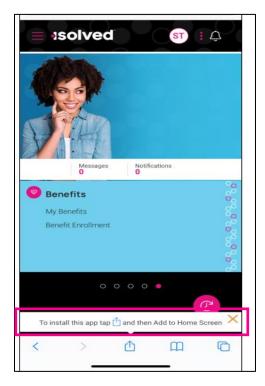

### Logging in on a SmartPhone

You may log in to AEE on a mobile device in two different ways:

1. Log into ESS and select the "Try our new look" link.

# Help Docs

The screen below appears:

- 2. Key in the URL of the ESS plus "/cloudservice.com." This opens AEE where you can select to add it to your Home Page (see above image).
  - a. For example, my normal ESS login is <u>https://myisolved.com</u>. For AEE I would use <u>https://myisolved.com/cloudservice</u>.
  - b. Select if you'd like to add to the home screen: