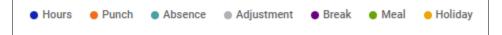

Range

The default view of the Time Card is automatically set to the current "Pay Period." You can change the view by selecting the "Pay Period," "Week," and "Day" buttons in the top-center of the screen. You can toggle between dates by selecting the < > buttons with the date next to them.

### Data Summary

A breakdown of the "Earnings," "Labor," "Adjustments" (mileage, bonus or reimbursements) as well as a summary of alerts are located on the left-hand side of the screen.

#### Daily Breakdown

The default view of the Time Card is a Gantt chart of your time. You can select the > icon next to the date to expand the details. When expanded, you can see actual punch times, total hours, errors, and labor associated to the punches.

The color-coding of items on the Time Card are as follows:



# Help Docs

### Submitting a Missing Punch

Should you miss a punch at any time, you can select the **Missing Punch** button at the bottom of the Time Card. This option allows you to submit a request that routes directly to your manager/supervisor to approve the missing punch.

Once you select the Missing Punch button, fill in the requested details and select Save.

- Punch Date: Date of the missing punch.
- Punch Time: Time of the missing punch.
- Type: Designate if it should be a "Normal" (standard in/out), "Meal" or "Break" punch.
- Mode: "Auto," "In," "Out," or "Transfer."
- Labor: Should the time be tied to a certain labor field such as "Department," "Job" or "Task."
- Notes: Add any notes for your manager/supervisor to view during the approval process.

| Punch date | 12/09/2020