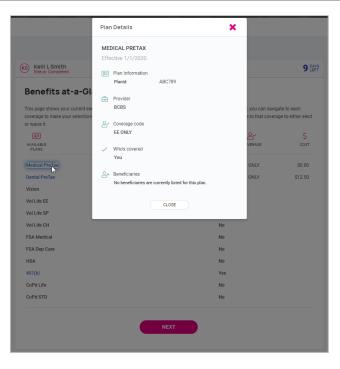

### Contacts

The next section, labeled **Contacts**, stores any existing "Emergency Contacts," "Beneficiaries" and "Dependents" available. If you need to add to any of the categories, click on the **Manage Contacts** button. A new page appears which allows you to **Add New** or **Edit** contacts.

| Contacts           |     |
|--------------------|-----|
| Emergency contacts | >   |
| Beneficiaries      | >   |
| Dependents         | >   |
| MANAGE CONTA       | ств |

The symbol allows you to edit or delete the contact on file if needed.