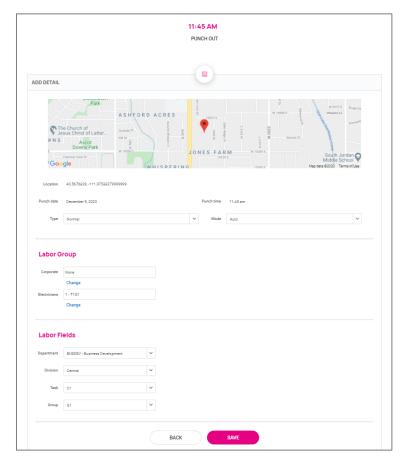

#### Detailed Punch 🚍

If you select "Detailed Punch," the system opens a creation screen and displays the current date and time. Note: The Date and Time fields are not editable during Self-Service punching. The punch options available in the detailed punch screen are as follows (options on this screen may differ based on your company permissions).

- a. Type: Allows you to specify the Punch Type for the entry. The options are "Normal," "Meal," and "Break."
- b. Mode: Allows you to specify if the punch is an "IN," "OUT," "AUTO," or "TRANSFER."
  - **a.** IN means you are clocking in and is typically used when you are first in for the day or coming back from a break or meal.
  - **b.** OUT means you are clocking out and is typically used when you are leaving for the day or leaving for your break or meal.
  - c. AUTO allows the system to determine the status of the punch.
  - d. TRANSFER allows you to move from one labor value to another without having to create multiple punches. When using the transfer option isolved creates two punches; one clocking you out of your current labor and one clocking you into the labor you transferred to.
- c. Labor: If the option to enter labor allocations is enabled, select from the allowed labor levels when creating a punch. If no labor is selected, isolved uses your default labor allocation.
- d. Notes: If notes are entered, anyone looking at the Time Card is able to view the details.