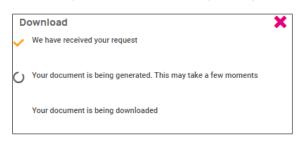

To download a copy of your pay stub, navigate to the bottom of the screen and click the arrow next to Download.

- If **Multiple Pay Stubs** are selected, a list of checks in the current year appears. You may also add a date range at the top of the screen. Select the checks you wish to download by clicking on the box in front of the check date.
- Once your selection is complete, click on **Download**.

- If you select "This Check," a copy of your current check begins downloading.
- Once the file has been downloaded, open the PDF version of your Pay Stub and save or print.