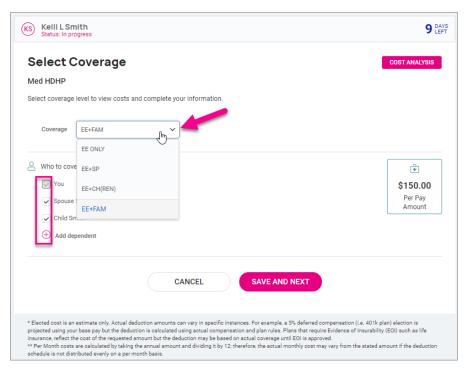

|         |                   |
| Primary<br>percent                |                                 |                       | Contingent<br>percent |         |                   |
| 🕀 Add be                          | eneficiary                      |                       |                       |         |                   |
|                                   |                                 | CANCEL                | SAVE AN               | ID NEXT |                   |

- If your employer offers benefits such as company-paid life insurance, you may not have an opportunity to waive the coverage.
- Select the coverage and, if available, enter beneficiary designation and percentage.

#### Adaptive Employee Experience – Employee User Guide

### Help Docs

Medical, Dental, and Vision



- If you select **Coverage Waived**, you may be required to select a waive reason from the drop-down menu.
- Once on the waived screen, you can go back to the election screen by selecting the **Back** option.
- Select a plan using the Select Plan option and use the drop-down to select the Coverage option.
- Any dependents you may have are listed. Select the dependents you wish to add to the plan. Dependents can be selected based only on the coverage option you choose. For example, if you choose "employee + spouse," only your spouse can be selected.
- If you do not see your dependents listed, select **Add dependent**. Remember to check the "dependent" box when adding dependents that will be added to your plans.

#### Adaptive Employee Experience – Employee User Guide

### Help Docs

####