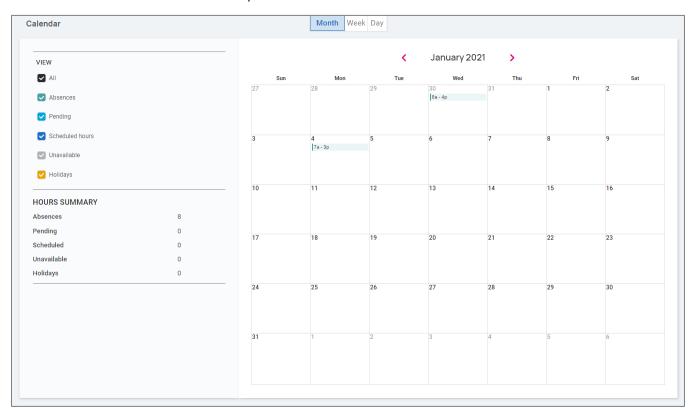

# Time and Attendance > My Calendar

My Calendar allows you to view your absences, scheduled hours, unavailable time, and holidays in a calendar format. Below is a screenshot and details of the My Calendar screen:

The calendar allows you to view items in a "Monthly," "Weekly" or "Daily" format. Select the words at the top of the calendar to adjust your display.

The filters on the left-hand side of the screen allow you to determine what items you want to display on the calendar. The options are as follows:

- All: Displays all of the items listed below in the calendar view.
- Absences: Displays all approved absences.
- Pending: Displays all pending (not approved or denied) absences.
- Scheduled Hours: Displays the days and hours you are scheduled to work.
- Unavailable: Displays the days and hours you set yourself to "Unavailable."
- Holidays: Displays company holidays.