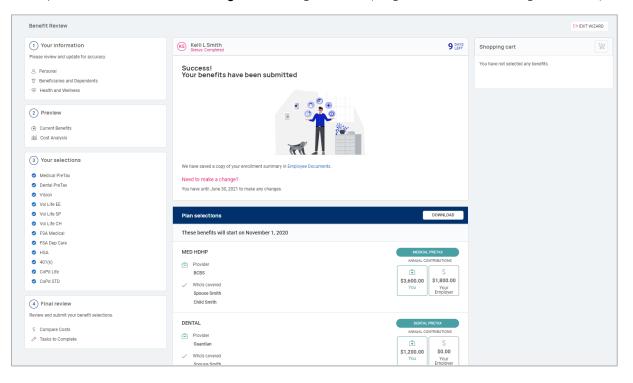

### Adaptive Employee Experience – Employee User Guide

| Help Docs                                   |  |
|---------------------------------------------|--|
| Personal Beneficiaries and Dependents       |  |
| Health and Wellness                         |  |
| Preview                                     |  |
| Current Benefits                            |  |
| Cost Analysis                               |  |
| Your Selections                             |  |
| Deferred Compensation                       |  |
| Company-Paid Benefits                       |  |
| Medical, Dental, and Vision                 |  |
| HSA/FSA                                     |  |
| Voluntary Life, Spouse Life, and Child Life |  |
| Final Review                                |  |
| Compare Costs                               |  |
| Tasks to Complete                           |  |
| People Cloud                                |  |
| Marketplace Integrations                    |  |