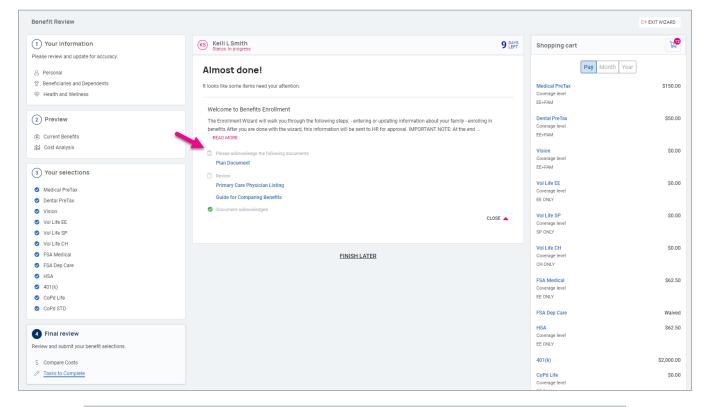

|                | Coverage level                  |                |  |

#### Tasks to Complete

View any task that still requires your attention, such as unverified documents or forms, incorrect plan enrollment, missing required information such as beneficiaries or PCP information. Once all tasks have been completed you are allowed to finish your enrollment. You may leave and come back and finish your enrollment at any time during the enrollment period. The wizard will save your place.

#### Adaptive Employee Experience – Employee User Guide

# Help Docs



| (S) Kelli L Smith<br>Status: In progress                                                                                                                                                                                  | <b>9</b> LEF |
|---------------------------------------------------------------------------------------------------------------------------------------------------------------------------------------------------------------------------|--------------|
| Almost done!                                                                                                                                                                                                              |              |
| It looks like some items need your attention.